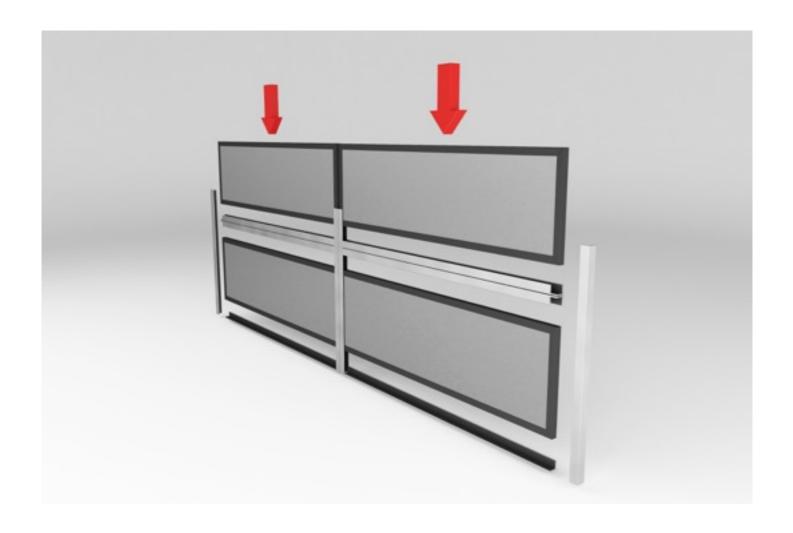

## ASSEMBLY KIT for Double barrier - H CM. 120

 $N.\,2/3$  Angular guides, (3 just in case one want an additional guide at the base), 120x40x2

N. 8 Fischer Dowels

N.1 Alluminum H shape profile

N.1 Caulking gun + cartridge

## **ASSEMBLY**

- 1) Glue with silicone or screw the angular elements to the wall.
- 2 ) Point the waterwall panel into the guides at the bottom of the structure pushing from top to bottom. The magnets embedded in the panel will close tightly the structure.
- 3 ) If you wish to increase the height of the structure from 60 to 120 or 180 cm use the H profile. Insert the H profile on the below panel then enter the second panel as in the previous operation.

## **ACCESSORIES**

The simple design allows you to use only 2/3 accessories

- n. 2 angular guides + n.1 H shape profile essential for placing the second panel. For those structures that must be placed in the nearby of riverbanks and levees we provide few more accessories to allow an easy and quick installation.