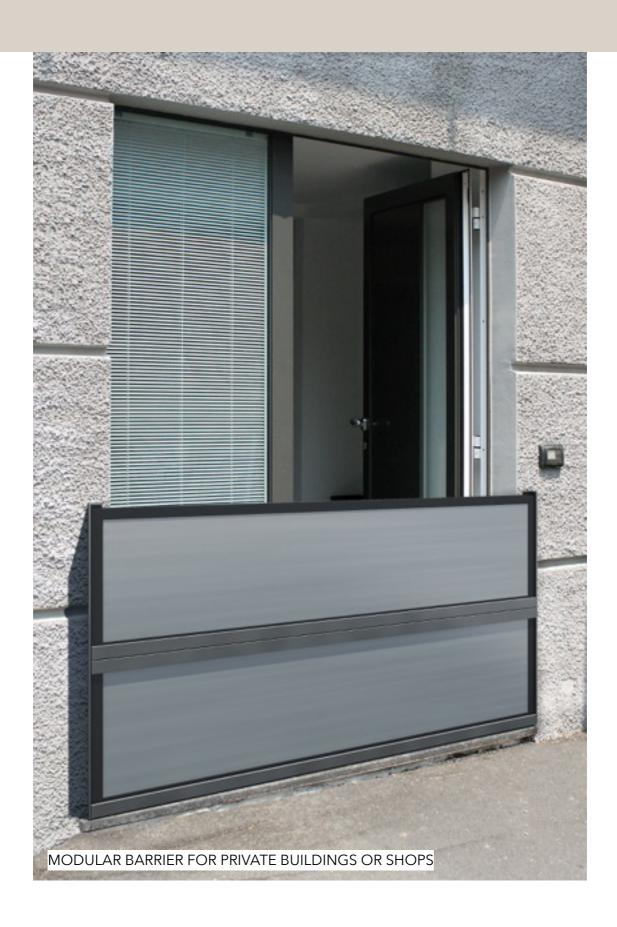

## **FLOOD BARRIERS**

• Waterwall, our new modular flood barrier, is a perfect solution to protect from water flooding. Ideal for locations such as private buildings, shops and garages. Thanks to his modular structure our system is easy to assemble. In case of emergency these barriers allow quick intervention helping to prevent possible damage near canals and rivers. Waterwall is made with light panels coated with glass fiber. The rubber seals present on both panels and support profiles ensure maximum tightness.