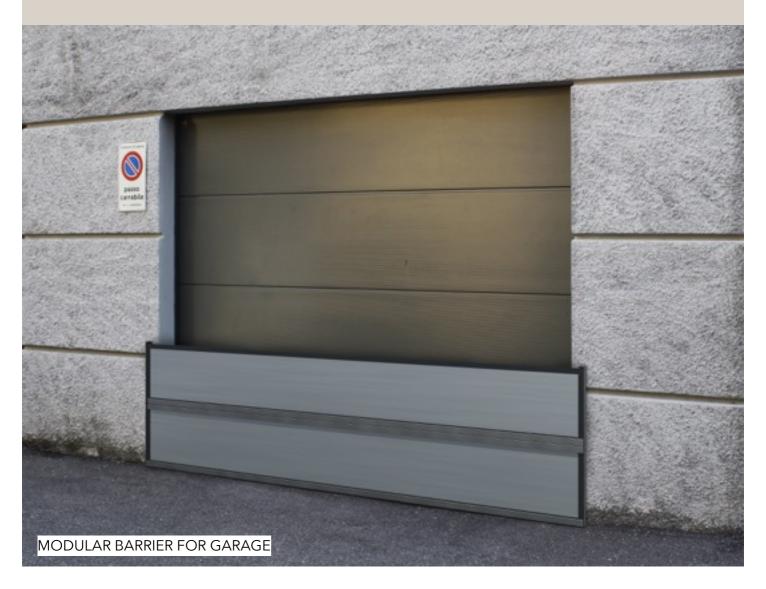

## ASSEMBLY KIT for Single barrier - H CM. 60

N. 2/3 Angular guides, (3 just in case one want an additional guide at the base), 60x40x2

N. 6 Fischer Dowels

N.1 Caulking gun + cartridge