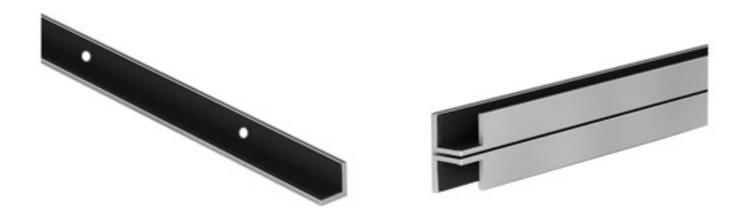

## **ACCESSORIES**

The simple design allows you to use only 2/3 accessories

- n. 2 angular guides + n.1 H shape profile essential for placing the second panel. For those structures that must be placed in the nearby of riverbanks and levees we provide few more accessories to allow an easy and quick installation.

## WATERWALL PANEL WITH RUBBER GASKET