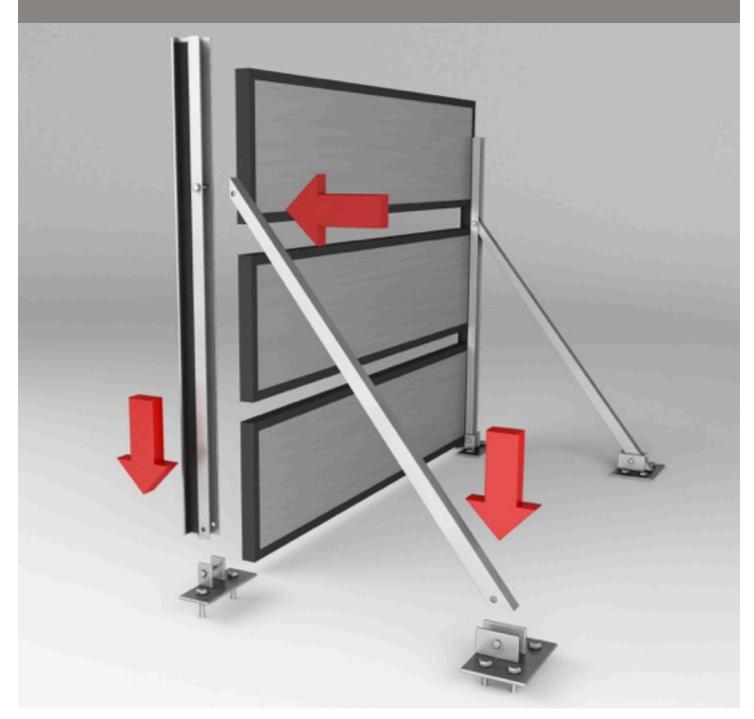

## **ASSEMBLY**

- 1) Glue with silicone or screw the angular elements to the wall.
- 2 ) Point the waterwall panel into the guides at the bottom of the structure pushing from top to bottom. The magnets embedded in the panel will close tightly the structure.
- 3 ) If you wish to increase the height of the structure from 60 to 120 or 180 cm use the H profile. Insert the H profile on the below panel then enter the second panel as in the previous operation.