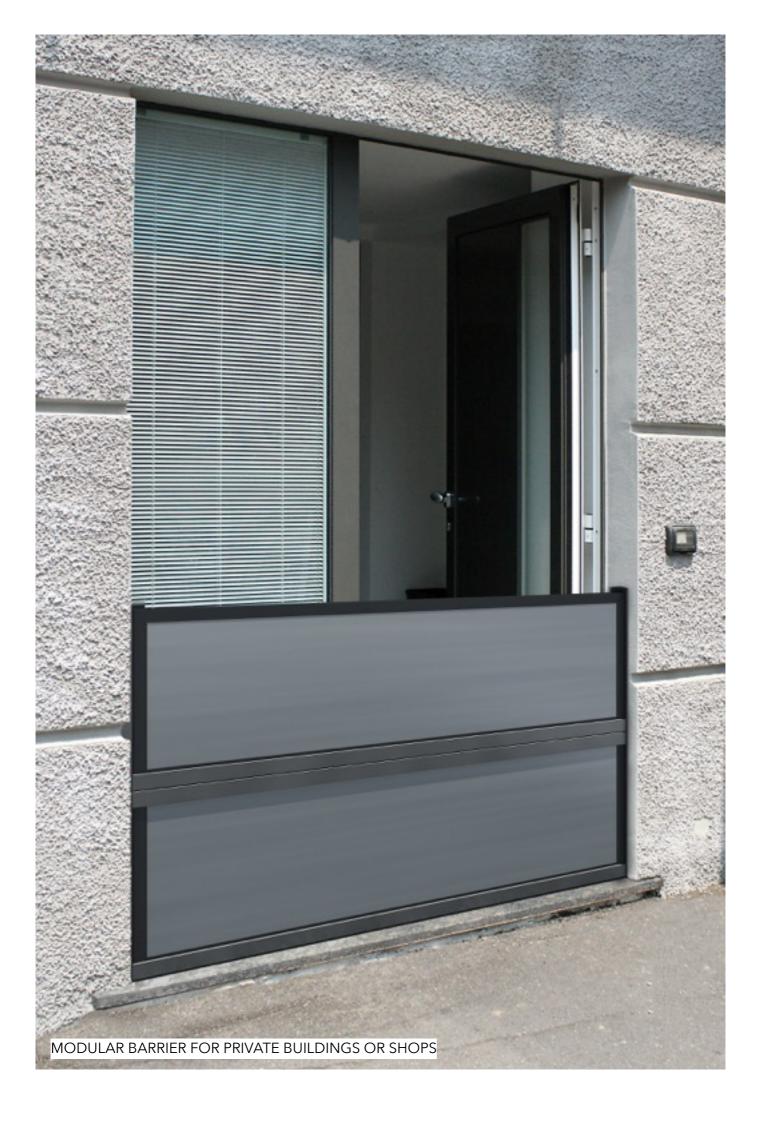

## **FLOOD BARRIERS**

• Waterwall, our new modular flood barrier, is a perfect solution to protect from water flooding. Ideal for locations such as private buildings, shops and garages. Thanks to his modular structure our system is easy to assemble. In case of emergency these barriers allow quick intervention helping to prevent possible damage near canals and rivers. Waterwall is made with light panels coated with glass fiber. The rubber seals present on both panels and support profiles ensure maximum tightness.

## TRAP MOUNTED

<u>W</u>aterwall panels are placed right inside the wall opening (door, garage, etc..). <u>Measures shall be taken from side to side of the opening.</u>

**Waterwall** is a perfect solution for those Public Administrations which require a rapid safety intervention on river banks in the event of sudden flooding.