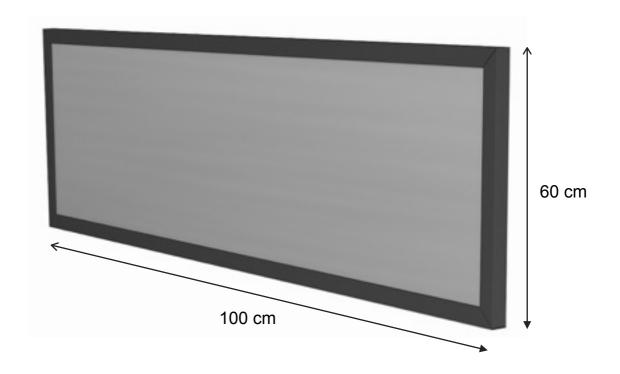

## PANELS AND H PROFILE MEASURE

| PANEL<br>THICKNESS | Α                                                                           | В      | С     | D    | E     | WEIGHT/<br>MQ |
|--------------------|-----------------------------------------------------------------------------|--------|-------|------|-------|---------------|
| 34 mm              | 2 mm                                                                        | 80 mm  | 40 mm | 2 mm | 46 mm | 6,5 kg        |
| 44 mm              | 2 mm                                                                        | 80 mm  | 50 mm | 2 mm | 56 mm | 6,7 kg        |
| 54 mm              | 3 mm                                                                        | 100 mm | 60 mm | 3 mm | 66 mm | 7,3 kg        |
| PANEL<br>LENGTH    | Our panels can be produced in different length:<br>from 90 cm to max 250 cm |        |       |      |       |               |
| PANEL<br>HEIGHT    | Available in two heights: 60 and 120 cm                                     |        |       |      |       |               |
| ANGULAR<br>GUIDE   | Available in two different sizes: 40x40x2 mm , 50x50x3 mm                   |        |       |      |       |               |