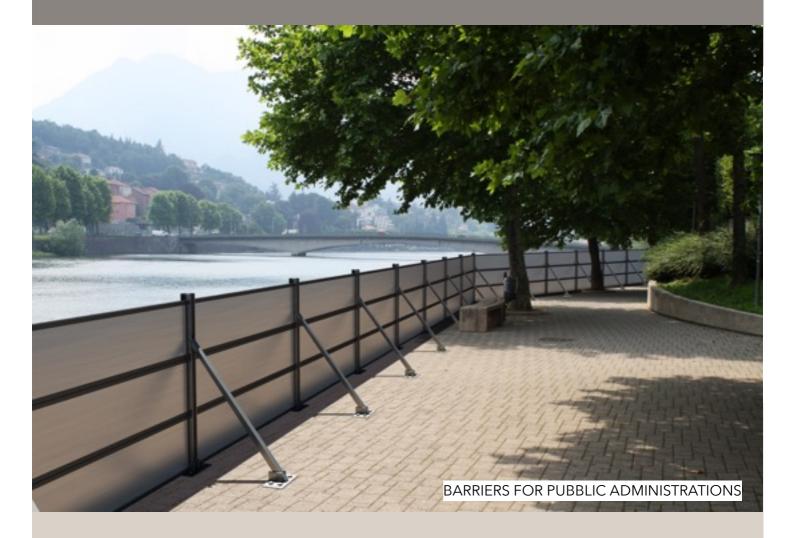

## TRAP MOUNTED

<u>W</u>aterwall panels are placed right inside the wall opening (door, garage, etc..). <u>Measures shall be taken from side to side of the opening.</u>

**Waterwall** is a perfect solution for those Public Administrations which require a rapid safety intervention on river banks in the event of sudden flooding.