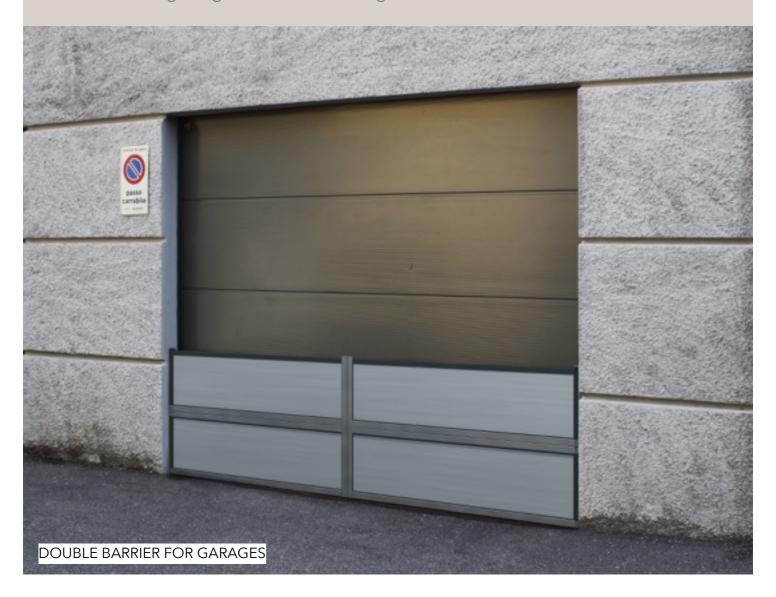

## ASSEMBLY KIT for Double barrier - H CM. 120

 $N.\,2/3$  Angular guides, (3 just in case one want an additional guide at the base), 120x40x2

N. 8 Fischer Dowels

N.1 Alluminum H shape profile

N.1 Caulking gun + cartridge