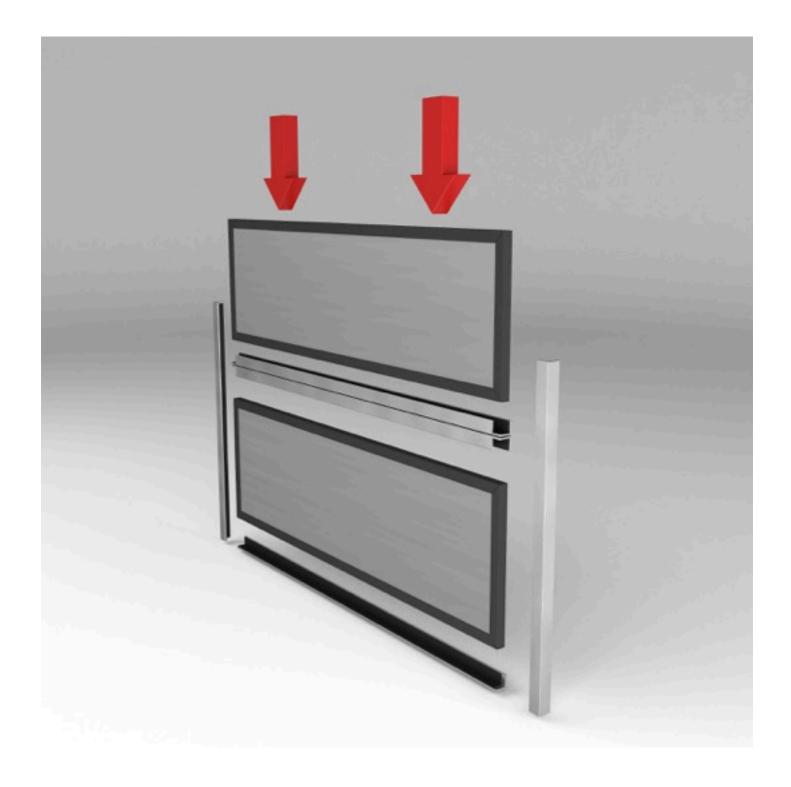

## ASSEMBLY KIT for Single barrier - H CM. 60

N. 2/3 Angular guides, (3 just in case one want an additional guide at the base), 60x40x2

N. 6 Fischer Dowels

N.1 Caulking gun + cartridge

## ASSEMBLY KIT for Double barrier - H CM. 120

 $N.\,2/3$  Angular guides, (3 just in case one want an additional guide at the base), 120x40x2

N. 8 Fischer Dowels

N.1 Alluminum H shape profile

N.1 Caulking gun + cartridge

## **ASSEMBLY**

- 1) Glue with silicone or screw the angular elements to the wall.
- 2 ) Point the waterwall panel into the guides at the bottom of the structure pushing from top to bottom. The magnets embedded in the panel will close tightly the structure.
- 3 ) If you wish to increase the height of the structure from 60 to 120 or 180 cm use the H profile. Insert the H profile on the below panel then enter the second panel as in the previous operation.

## **ACCESSORIES**

The simple design allows you to use only 2/3 accessories

- n. 2 angular guides + n.1 H shape profile essential for placing the second panel. For those structures that must be placed in the nearby of riverbanks and levees we provide few more accessories to allow an easy and quick installation.