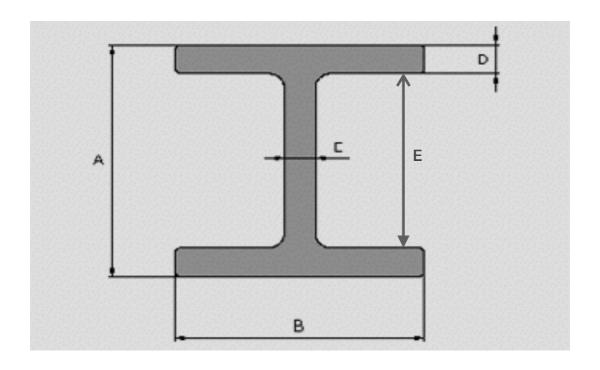

## PANELS AND H PROFILE MEASURE

| PANEL<br>THICKNESS | Α                                                                           | В      | С     | D    | E     | WEIGHT/<br>MQ |
|--------------------|-----------------------------------------------------------------------------|--------|-------|------|-------|---------------|
| 34 mm              | 2 mm                                                                        | 80 mm  | 40 mm | 2 mm | 46 mm | 6,5 kg        |
| 44 mm              | 2 mm                                                                        | 80 mm  | 50 mm | 2 mm | 56 mm | 6,7 kg        |
| 54 mm              | 3 mm                                                                        | 100 mm | 60 mm | 3 mm | 66 mm | 7,3 kg        |
| PANEL<br>LENGTH    | Our panels can be produced in different length:<br>from 90 cm to max 250 cm |        |       |      |       |               |
| PANEL<br>HEIGHT    | Available in two heights: 60 and 120 cm                                     |        |       |      |       |               |
| ANGULAR<br>GUIDE   | Available in two different sizes: 40x40x2 mm , 50x50x3 mm                   |        |       |      |       |               |